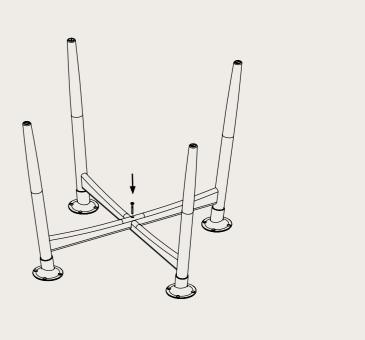

## BRAD ASCALON BA103

## ASSEMBLING INSTRUCTIONS







BRAD ASCALON BA103



1.



2.







4.











6.



8.





## EVERY PIECE COMES WITH A STORY

When you choose a Carl Hansen & Søn product, you gain more than just a piece of furniture.

You become part of a proud tradition of distinctive and beautiful craftsmanship, where nothing has been left to chance. Where all furniture is manufactured with great love for design and the history of the crafting process. Where each piece passes through numerous expert hands before taking pride of place in your chosen space, recounting a story of masterful design in quality wood from sustainable forrests.