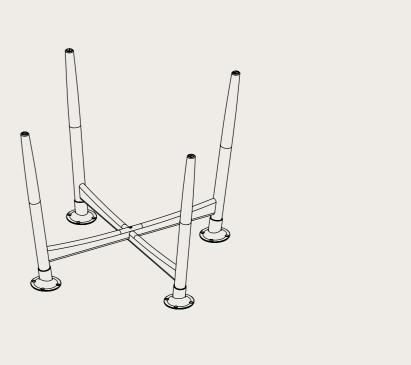

## BRAD ASCALON BA103

## ASSEMBLING INSTRUCTIONS







BRAD ASCALON BA103



1.



2.







4.











6.



8.





## EVERY PIECE COMES WITH A STORY

When you choose a Carl Hansen & Søn product, you gain more than just a piece of furniture.

You become part of a proud tradition of distinctive and beautiful craftsmanship, where nothing has been left to chance. Where all furniture is manufactured with great love for design and the history of the crafting process. Where each piece passes through numerous expert hands before taking pride of place in your chosen space, recounting a story of masterful design in quality wood from sustainable forrests.