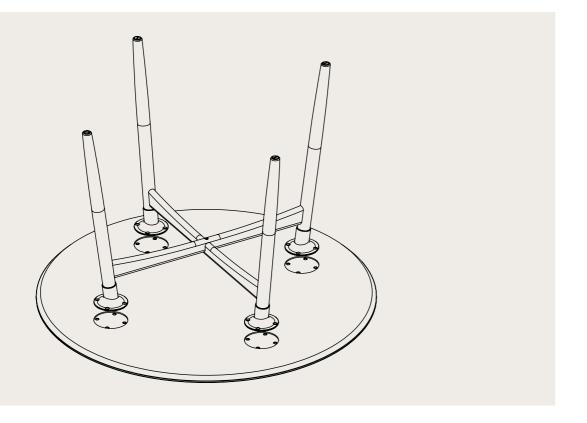

## BRAD ASCALON BA103

## ASSEMBLING INSTRUCTIONS







BRAD ASCALON BA103



1.



2.







4.











6.



8.





## EVERY PIECE COMES WITH A STORY

When you choose a Carl Hansen & Søn product, you gain more than just a piece of furniture.

You become part of a proud tradition of distinctive and beautiful craftsmanship, where nothing has been left to chance. Where all furniture is manufactured with great love for design and the history of the crafting process. Where each piece passes through numerous expert hands before taking pride of place in your chosen space, recounting a story of masterful design in quality wood from sustainable forrests.