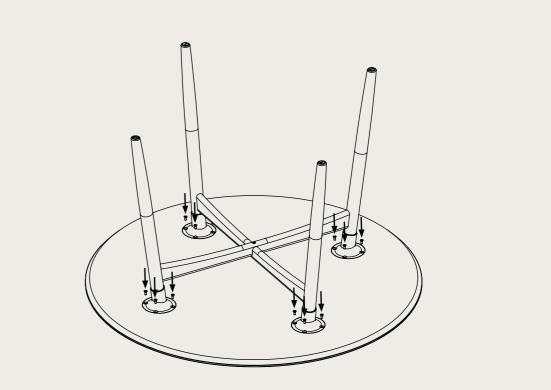

## BRAD ASCALON BA103

## ASSEMBLING INSTRUCTIONS







BRAD ASCALON BA103



1.



2.







4.











6.



8.





## EVERY PIECE COMES WITH A STORY

When you choose a Carl Hansen & Søn product, you gain more than just a piece of furniture.

You become part of a proud tradition of distinctive and beautiful craftsmanship, where nothing has been left to chance. Where all furniture is manufactured with great love for design and the history of the crafting process. Where each piece passes through numerous expert hands before taking pride of place in your chosen space, recounting a story of masterful design in quality wood from sustainable forrests.